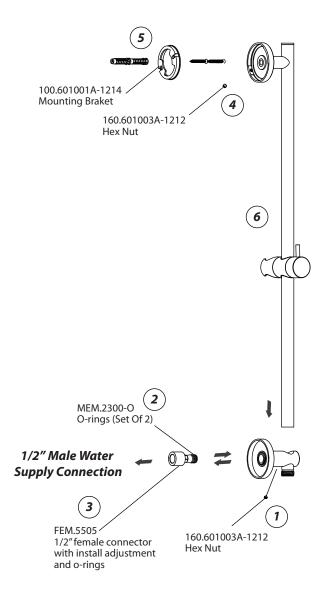

100.601023A - Brass slide bar with 1/2" Wall Supply Elbow With Adjustable Slide On Installation **Installation Manual** 

**1.** Loosen & remove the hex nut using 1.5mm Allen key.

Then slide the bar out and separate from FEM.5505

**2.** Ensure O-rings are not damaged on FEM.5505

**3.** Ensure the FEM.5505 is secured into the male 1/2" wall supply connection.

**4.** Loosen the hex nut and remove the Mounting Bracket.

**5.** Install mounting bracket into the wall at the right location using the screws provided.

**6.** Insert the slide bar and tighten all hex screws

**7.** Tighten hose into the bottom 1/2" elbow outlet connection

8. Tighten the hand held shower into the other end of the hose and insert into the holder.